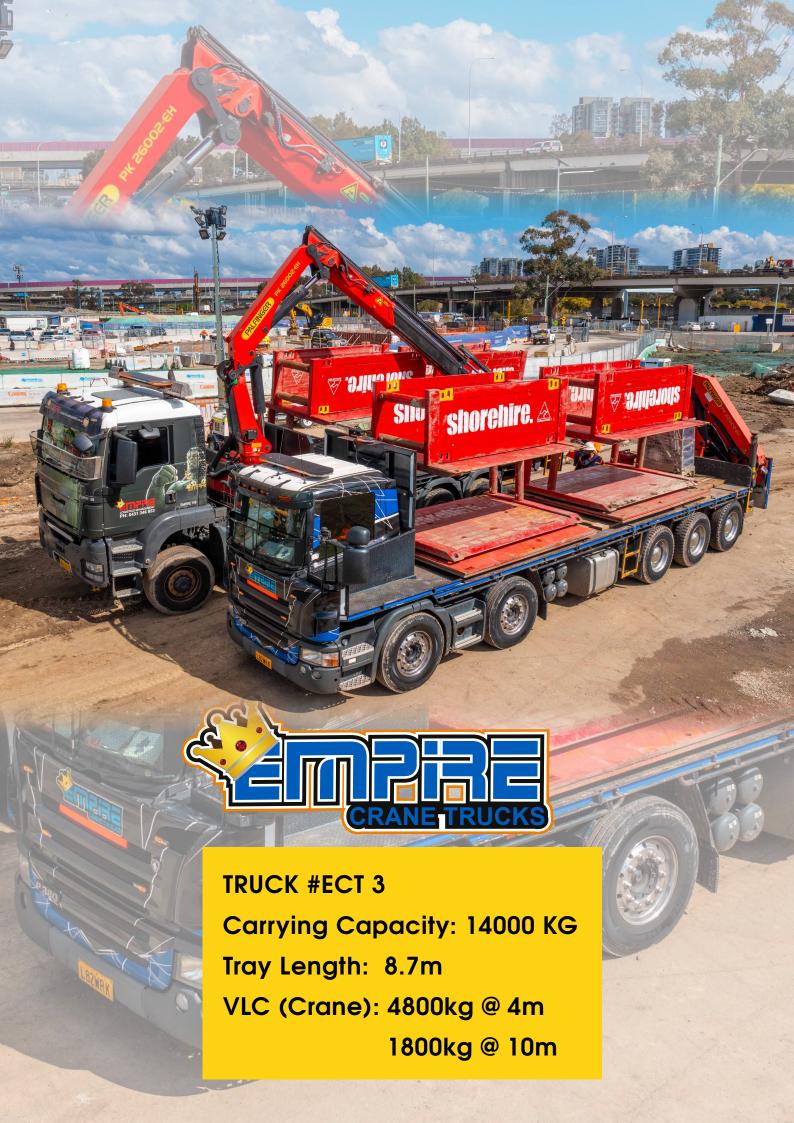

## SANDY

- **9** 0431 346 853
- empirecranetruck @gmail.com
- empirecranetrucks.com.au

Available for immediate hire:

Crane lifting capacity up to 9T
Carrying capacity 8T to 14T
Crane reach up to 20M
Tray lengths 7.8 to 9.1m