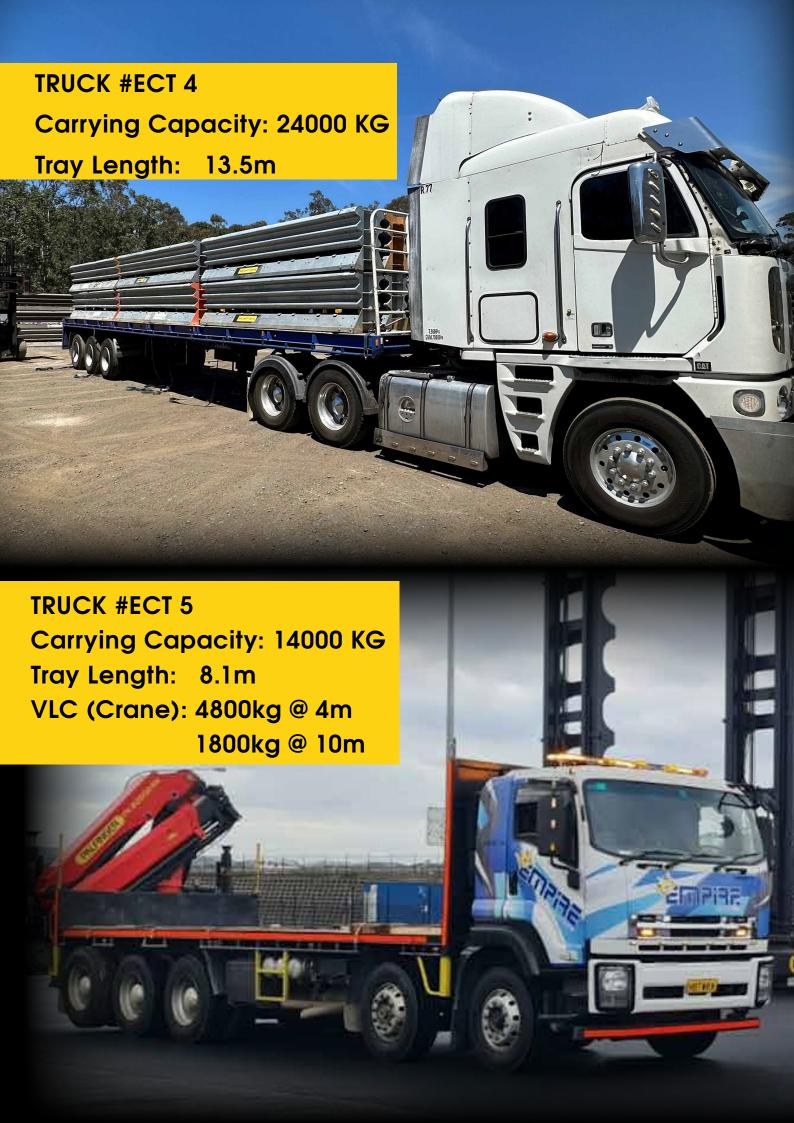

## SANDY

- **9** 0431 346 853
- empirecranetruck @gmail.com
- empirecranetrucks.com.au

Available for immediate hire:

Crane lifting capacity up to 9T
Carrying capacity 8T to 14T
Crane reach up to 20M
Tray lengths 7.8 to 9.1m