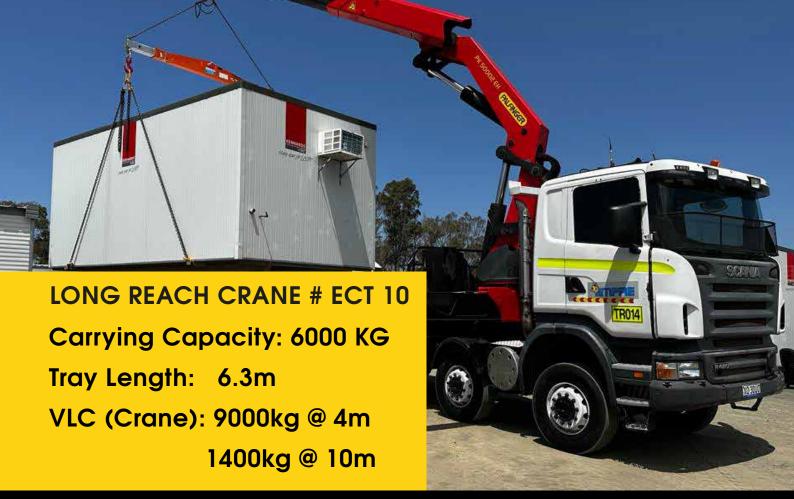

## SANDY

- **9** 0431 346 853
- empirecranetruck @gmail.com
- empirecranetrucks.com.au

Available for immediate hire:

Crane lifting capacity up to 9T
Carrying capacity 8T to 14T
Crane reach up to 20M
Tray lengths 7.8 to 9.1m