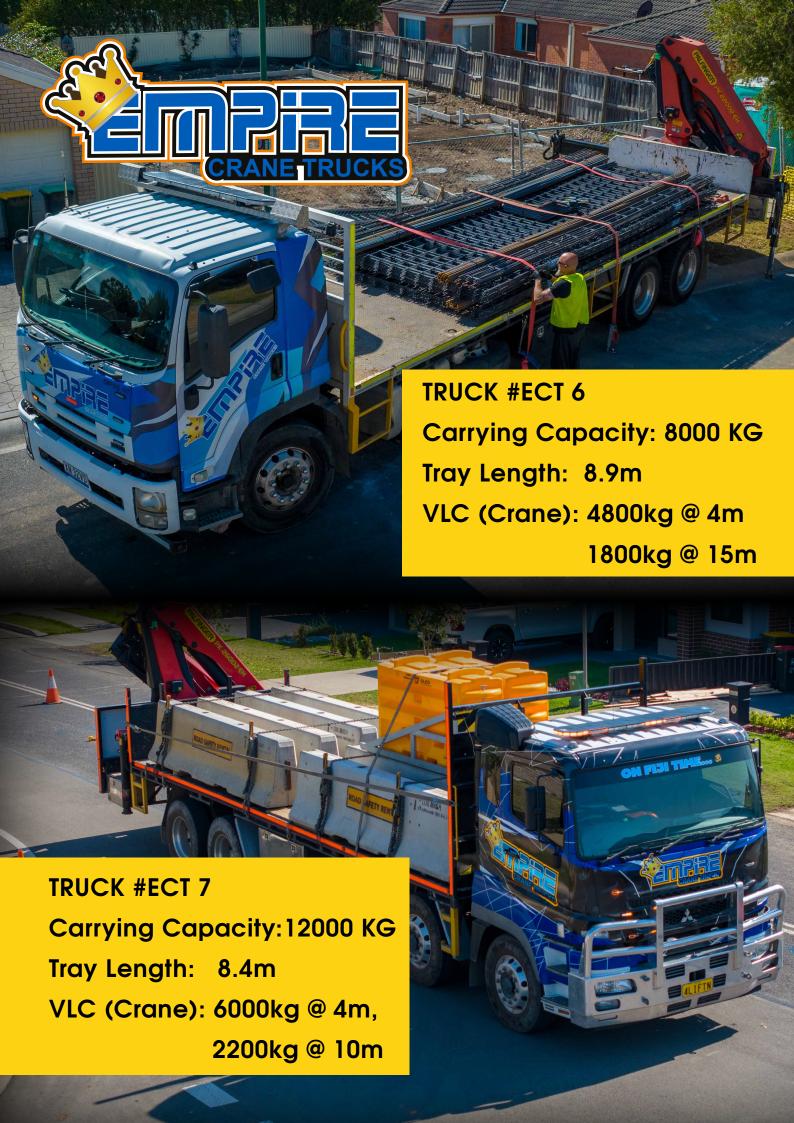

## SANDY

- **9** 0431 346 853
- empirecranetruck @gmail.com
- empirecranetrucks.com.au

Available for immediate hire:

Crane lifting capacity up to 9T
Carrying capacity 8T to 14T
Crane reach up to 20M
Tray lengths 7.8 to 9.1m