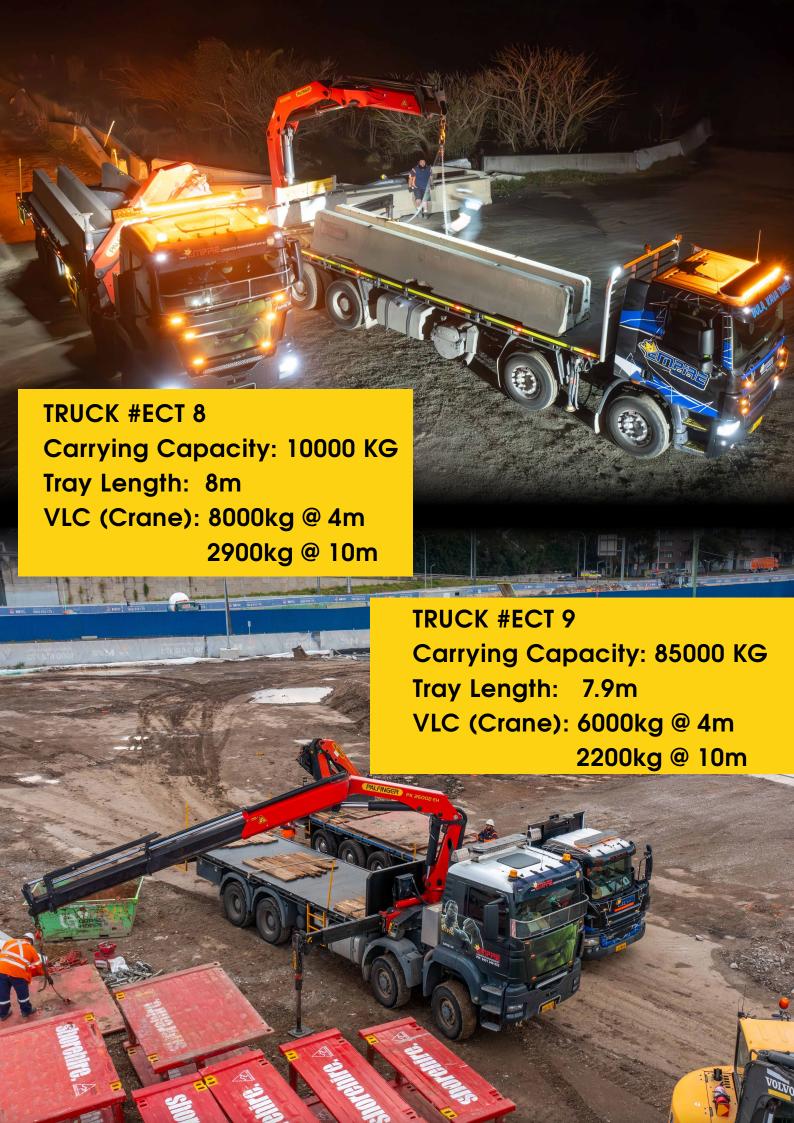

## SANDY

- **9** 0431 346 853
- empirecranetruck @gmail.com
- empirecranetrucks.com.au

Available for immediate hire:

Crane lifting capacity up to 9T
Carrying capacity 8T to 14T
Crane reach up to 20M
Tray lengths 7.8 to 9.1m