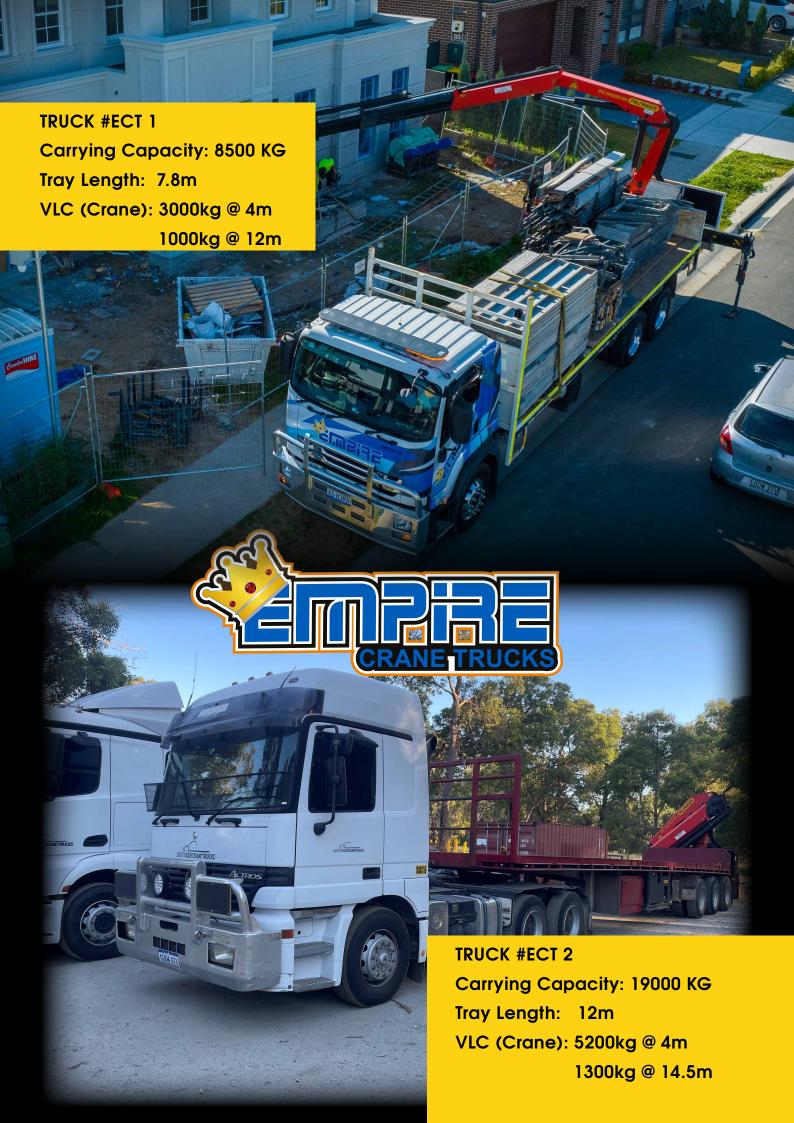

## SANDY

- **9** 0431 346 853
- empirecranetruck @gmail.com
- empirecranetrucks.com.au

Available for immediate hire:

Crane lifting capacity up to 9T
Carrying capacity 8T to 14T
Crane reach up to 20M
Tray lengths 7.8 to 9.1m