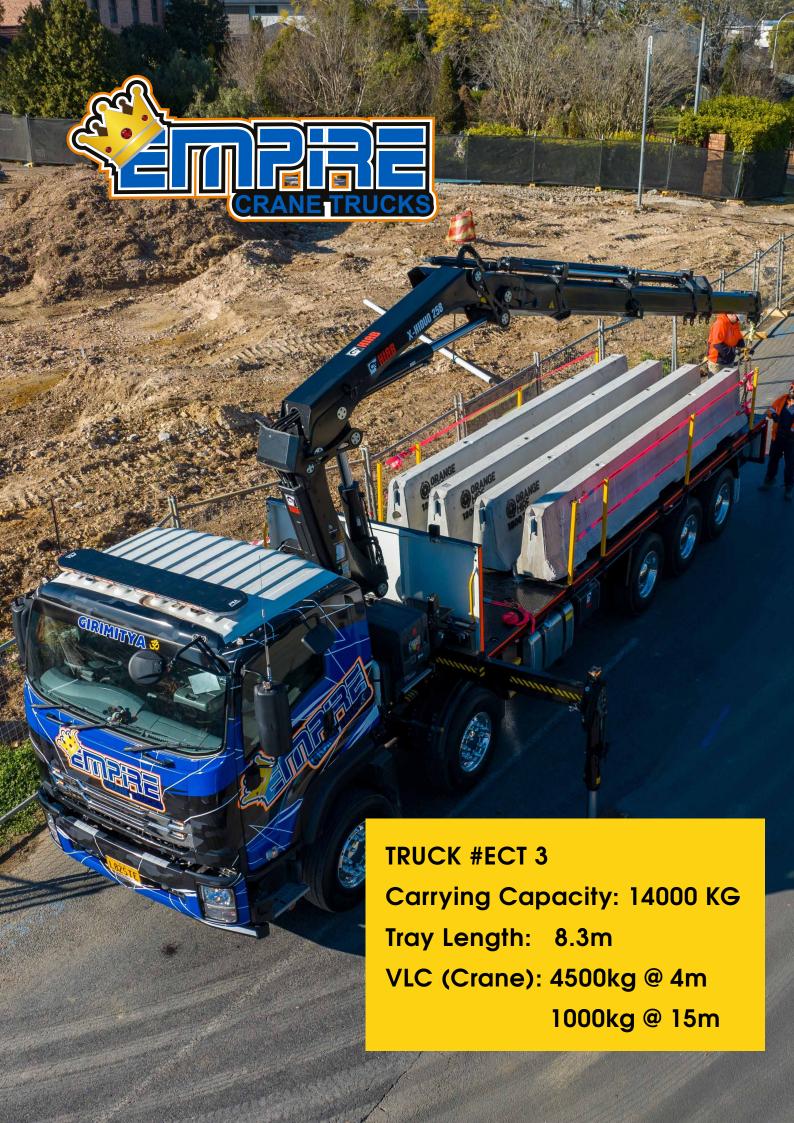

## SANDY

- **9** 0431 346 853
- empirecranetruck @gmail.com
- empirecranetrucks.com.au

Available for immediate hire:

Crane lifting capacity up to 9T
Carrying capacity 8T to 14T
Crane reach up to 20M
Tray lengths 7.8 to 9.1m